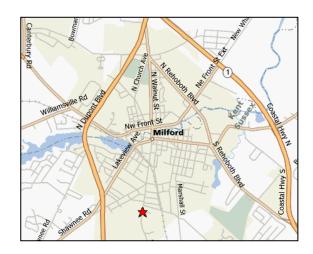

# Walnut Village

South Walnut Street

Milford, Delaware

New Homes For Sale

### **Walnut Village Offers:**

- City of Milford central water and sewer
- **Recorded Restrictions**
- Milford School District
- All Lot Owners Will **Belong and Pay Dues To** The Home Owners Assoc.
- Sidewalks and curbs
- **Underground electric**