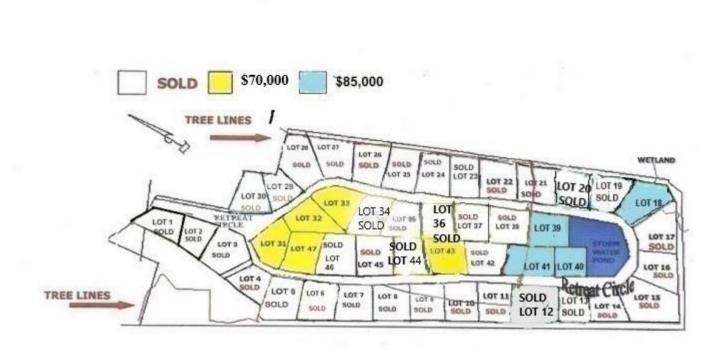

## The Retreat at Hazzard's Hill

- Lot #'s 31, 32, 33, 43, 47 are clear lots
- Lot #'s 18, 39, 40, 41 are wooded lots

- Deed Restriction on File
- Each lot approximately 0.75 acres +/-
- Minimum Square Footage Required. One Story:
   2,000 Sq. Ft.; Two Story: 2,500 Sq. Ft.