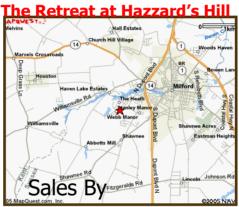

The Marvel Agency is proud to announce the opening of a new residential community of single family homes – The Retreat at Hazzard's Hill. Conveniently located on Meadowbrook Lane off of Old Shawnee Road just outside the city limits of Milford, The Retreat at Hazzard's Hill offers: state maintained paved and streets engineered storm-water drainage. Clear lots and wooded lots available.

## THE RETREAT AT HAZZARD'S HILL

Custom Home Community

Meadowbrook Lane Milford, Delaware

## The Retreat at Hazzard's Hill

- Lot #'s 31, 32, 33, 43, 47 are clear lots
- Lot #'s 18, 39, 40, 41 are wooded lots

- Deed Restriction on File
- Each lot approximately 0.75 acres +/-
- Minimum Square Footage Required. One Story:
   2,000 Sq. Ft.; Two Story: 2,500 Sq. Ft.