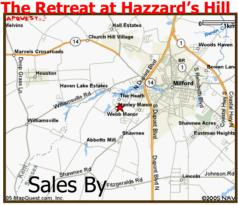

The Marvel Agency is proud to announce the opening of a new residential community of single family homes – The Retreat at Hazzard's Hill. Conveniently located on Meadowbrook Lane off of Old Shawnee Road just outside the city limits of Milford, The Retreat at Hazzard's Hill offers: state maintained paved and streets engineered storm-water drainage. Clear lots and wooded lots available.

## THE RETREAT AT HAZZARD'S HILL

Custom Home Community

Meadowbrook Lane Milford, Delaware

## The Retreat at Hazzard's Hill

- Lot #'s 31, 32, 33 are clear lots
- Lot #41 is a wooded lot

- Deed Restriction on File
- Each lot approximately 0.75 acres +/-
- Minimum Square Footage Required. One Story: 2,000 Sq. Ft.; Two Story: 2,500 Sq. Ft.