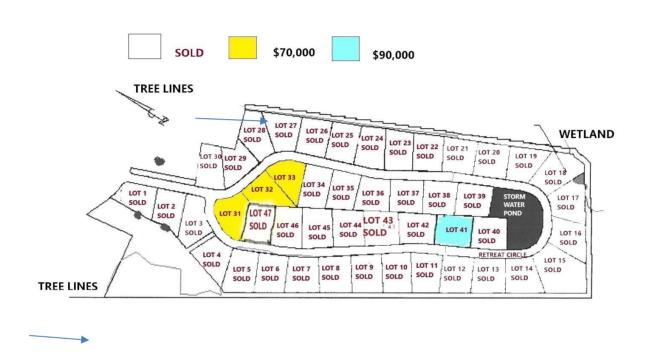

## The Retreat at Hazzard's Hill

- Lot #'s 31, 32, 33 are clear lots
- Lot #41 is a wooded lot

- Deed Restriction on File
- Each lot approximately 0.75 acres +/-
- Minimum Square Footage Required. One Story: 2,000 Sq. Ft.; Two Story: 2,500 Sq. Ft.